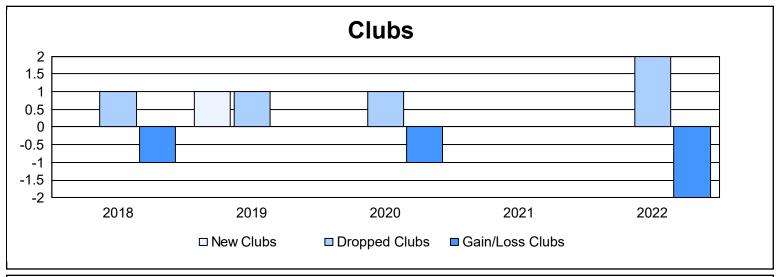

District 332 D

As of June 2022 Cumulative

| Year      | New<br>Clubs | Dropped<br>Clubs | Gain/<br>Loss<br>Clubs | New<br>Members | Charter<br>Members | Reinstate<br>Members | Transfer<br>Members | Total<br>Member<br>Added | Total<br>Members<br>Dropped | Gain/<br>Loss<br>Members |
|-----------|--------------|------------------|------------------------|----------------|--------------------|----------------------|---------------------|--------------------------|-----------------------------|--------------------------|
| 2017-2018 | 0            | 1                | -1                     | 201            | 0                  | 7                    | 0                   | 208                      | 177                         | 31                       |
| 2018-2019 | 1            | 1                | 0                      | 166            | 21                 | 3                    | 0                   | 190                      | 261                         | -71                      |
| 2019-2020 | 0            | 1                | -1                     | 170            | 0                  | 4                    | 6                   | 180                      | 251                         | -71                      |
| 2020-2021 | 0            | 0                | 0                      | 94             | 1                  | 3                    | 5                   | 103                      | 204                         | -101                     |
| 2021-2022 | 0            | 2                | -2                     | 98             | 0                  | 4                    | 0                   | 102                      | 219                         | -117                     |
| Average   | 0            | 1                | -1                     | 146            | 4                  | 4                    | 2                   | 157                      | 222                         | -66                      |