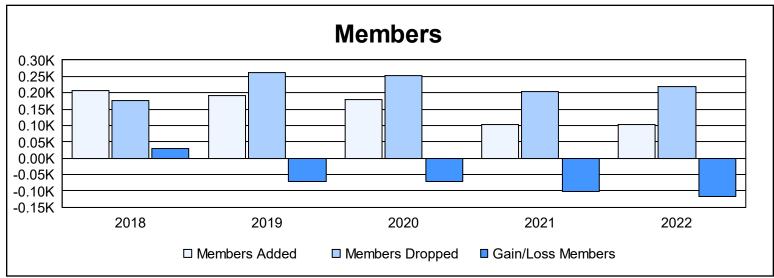

District 332 D

As of June 2022 Cumulative

| Year      | New<br>Clubs | Dropped<br>Clubs | Gain/<br>Loss<br>Clubs | New<br>Members | Charter<br>Members | Reinstate<br>Members | Transfer<br>Members | Total<br>Member<br>Added | Total<br>Members<br>Dropped | Gain/<br>Loss<br>Members |
|-----------|--------------|------------------|------------------------|----------------|--------------------|----------------------|---------------------|--------------------------|-----------------------------|--------------------------|
| 2017-2018 | 0            | 1                | -1                     | 201            | 0                  | 7                    | 0                   | 208                      | 177                         | 31                       |
| 2018-2019 | 1            | 1                | 0                      | 166            | 21                 | 3                    | 0                   | 190                      | 261                         | -71                      |
| 2019-2020 | 0            | 1                | -1                     | 170            | 0                  | 4                    | 6                   | 180                      | 251                         | -71                      |
| 2020-2021 | 0            | 0                | 0                      | 94             | 1                  | 3                    | 5                   | 103                      | 204                         | -101                     |
| 2021-2022 | 0            | 2                | -2                     | 98             | 0                  | 4                    | 0                   | 102                      | 219                         | -117                     |
| Average   | 0            | 1                | -1                     | 146            | 4                  | 4                    | 2                   | 157                      | 222                         | -66                      |